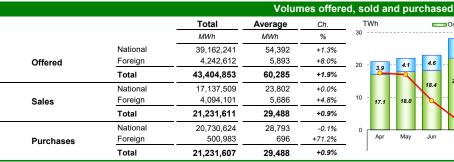

## Day-Ahead Market (MGP)

April 2025

|                          | Electricity | Supply  |        |           |
|--------------------------|-------------|---------|--------|-----------|
| MWh                      | Total       | Average | Change | Structure |
| IPEX                     | 17,313,806  | 24,047  | +1.0%  | 81.5%     |
| Market Participants      | 10,623,912  | 14,755  | +0.9%  | 50.0%     |
| GSE                      | 2,635,276   | 3,660   | -4.8%  | 12.4%     |
| Foreign zones            | 4,054,618   | 5,631   | +5.4%  | 19.1%     |
| Balance of PCE schedules | -           | -       | -      | 0.0%      |
| PCE (including MTE)      | 3,917,804   | 5,441   | +0.5%  | 18.5%     |
| Foreign zones            | 39,483      | 55      | -33.0% | 0.2%      |
| National zones           | 3,878,321   | 5,387   | +1.0%  | 18.3%     |
| Balance of PCE schedules | -           |         |        |           |
| VOLUMES SOLD             | 21,231,611  | 29,488  | +0.9%  | 100.0%    |
| VOLUMES UNSOLD           | 22,173,243  | 30,796  | +2.9%  |           |
| TOTAL SUPPLY             | 43.404.853  | 60.285  | +1.9%  |           |

| Electricity Demand                  |             |         |         |           |  |  |  |  |  |  |
|-------------------------------------|-------------|---------|---------|-----------|--|--|--|--|--|--|
| MWh                                 | Total       | Average | Change  | Structure |  |  |  |  |  |  |
| IPEX                                | 17,313,803  | 24,047  | +1.0%   | 81.5%     |  |  |  |  |  |  |
| Acquirente Unico                    | 412,830     | 573     | -63.7%  | 1.9%      |  |  |  |  |  |  |
| Other market participants           | 13,829,918  | 19,208  | +5.7%   | 65.1%     |  |  |  |  |  |  |
| Pumped-storage plants               | 116,518     | 162     | +49.6%  | 0.5%      |  |  |  |  |  |  |
| Foreign zones                       | 500,623     | 695     | +71.1%  | 2.4%      |  |  |  |  |  |  |
| Balance of PCE schedules            | 2,453,914   | 3,408   | -3.9%   | 11.6%     |  |  |  |  |  |  |
| PCE (including MTE)                 | 3,917,804   | 5,441   | +0.5%   | 18.5%     |  |  |  |  |  |  |
| Foreign zones                       | 360         | 1       | -       | 0.0%      |  |  |  |  |  |  |
| Acquirente Unico - National zones   | 12,360      | 17      | -173.6% | 0.1%      |  |  |  |  |  |  |
| Other participants - National zones | 6,358,999   | 8,832   | -0.7%   | 30.0%     |  |  |  |  |  |  |
| Balance of PCE schedules            | - 2,453,914 |         |         |           |  |  |  |  |  |  |
| VOLUMES PURCHASED                   | 21,231,607  | 29,488  | +0.9%   | 100.0%    |  |  |  |  |  |  |
| VOLUMES UNPURCHASED                 | 1,488,242   | 2,067   | +57.4%  | •         |  |  |  |  |  |  |
| TOTAL DEMAND                        | 22,719,849  | 31,555  | +3.3%   |           |  |  |  |  |  |  |