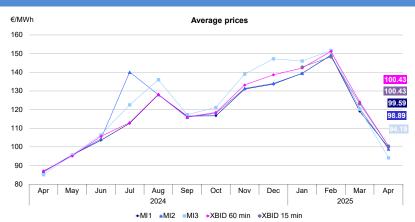

#### April 2025

|             | Average Purcha        |        |            | Volumes<br>MWh |        |
|-------------|-----------------------|--------|------------|----------------|--------|
|             | 2025                  | change | Total      | Average        | change |
| MGP         | 99.85                 | +15.0% | 21,231,607 | 29,488         | +0.9%  |
| MI1         | 99.59<br>(-0.3%)      | +15.0% | 1,305,859  | 1,876          | +11.3% |
| MI2         | <b>98.89</b> (-1.0%)  | +14.1% | 625,234    | 868            | +42.4% |
| МІЗ         | <b>94.19</b> (-3.4%)  | +10.6% | 260,964    | 725            | +20.4% |
| XBID 15 min | <b>100.43</b> (+0.6%) | -      | 387,999    | 539            |        |
| XBID 60 min | 100.43<br>(+0.6%)     | +15.3% | 461,416    | 641            | -42.1% |