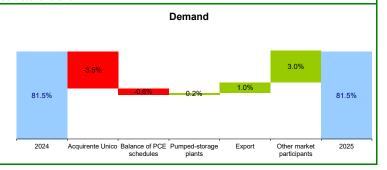

| Electricity Demand                  |             |         |         |           |  |  |  |  |  |  |
|-------------------------------------|-------------|---------|---------|-----------|--|--|--|--|--|--|
| MWh                                 | Total       | Average | Change  | Structure |  |  |  |  |  |  |
| IPEX                                | 17,313,803  | 24,047  | +1.0%   | 81.5%     |  |  |  |  |  |  |
| Acquirente Unico                    | 412,830     | 573     | -63.7%  | 1.9%      |  |  |  |  |  |  |
| Other market participants           | 13,829,918  | 19,208  | +5.7%   | 65.1%     |  |  |  |  |  |  |
| Pumped-storage plants               | 116,518     | 162     | +49.6%  | 0.5%      |  |  |  |  |  |  |
| Foreign zones                       | 500,623     | 695     | +71.1%  | 2.4%      |  |  |  |  |  |  |
| Balance of PCE schedules            | 2,453,914   | 3,408   | -3.9%   | 11.6%     |  |  |  |  |  |  |
| PCE (including MTE)                 | 3,917,804   | 5,441   | +0.5%   | 18.5%     |  |  |  |  |  |  |
| Foreign zones                       | 360         | 1       | -       | 0.0%      |  |  |  |  |  |  |
| Acquirente Unico - National zones   | 12,360      | 17      | -173.6% | 0.1%      |  |  |  |  |  |  |
| Other participants - National zones | 6,358,999   | 8,832   | -0.7%   | 30.0%     |  |  |  |  |  |  |
| Balance of PCE schedules            | - 2,453,914 |         |         |           |  |  |  |  |  |  |
| VOLUMES PURCHASED                   | 21,231,607  | 29,488  | +0.9%   | 100.0%    |  |  |  |  |  |  |
| VOLUMES UNPURCHASED                 | 1,488,242   | 2,067   | +57.4%  | •         |  |  |  |  |  |  |
| TOTAL DEMAND                        | 22,719,849  | 31,555  | +3.3%   |           |  |  |  |  |  |  |