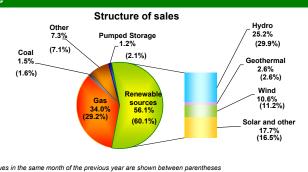

|                      |            |         |        | Volumes | sold by so | urce                          |
|----------------------|------------|---------|--------|---------|------------|-------------------------------|
|                      | Total      | Average | Chang  | e       | Structure  |                               |
|                      | MW         | /h      | MWh    | %       | %          | Oth                           |
| Conventional Sources | 7,330,667  | 10,181  | +1,169 | +13.0%  | 42.8%      | <del>_</del>                  |
| Gas                  | 5,824,136  | 8,089   | +1,146 | +16.5%  | 34.0%      | Coal <sup>(7.1</sup><br>1.5%_ |
| Coal                 | 250,159    | 347     | -28    | -7.6%   | 1.5%       | (1.6%)                        |
| Other                | 1,256,373  | 1,745   | +52    | +3.1%   | 7.3%       | (1.6%)                        |
| Renewable Sources    | 9,605,676  | 13,341  | -952   | -6.7%   | 56.1%      |                               |
| Hydro                | 4,327,187  | 6,010   | -1,094 | -15.4%  | 25.2%      |                               |
| Geothermal           | 439,029    | 610     | +2     | +0.4%   | 2.6%       |                               |
| Wind                 | 1,808,049  | 2,511   | -150   | -5.6%   | 10.6%      |                               |
| Solar and other      | 3,031,412  | 4,210   | +290   | +7.4%   | 17.7%      | _                             |
| Pumped Storage       | 201,166    | 279     | -210   | -42.9%  | 1.2%       | _                             |
| Total                | 17,137,509 | 23,802  | +7     | +0.0%   | 100.0%     | Values in the same month      |