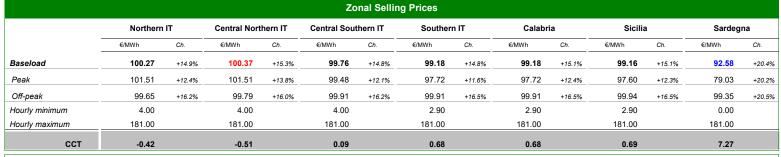

### **Day-Ahead Market (MGP)**

April 2025

|           | Zonal Volumes |            |        |               |        |               |         |             |       |           |      |           |        |           |       |
|-----------|---------------|------------|--------|---------------|--------|---------------|---------|-------------|-------|-----------|------|-----------|--------|-----------|-------|
|           |               | Northern I | IT     | Central North | ern IT | Central South | nern IT | Southern IT |       | Calabria  |      | Sicilia   |        | Sardegna  |       |
|           |               | MWh        | Ch.    | MWh           | Ch.    | MWh           | Ch.     | MWh         | Ch.   | MWh       | Ch.  | MWh       | Ch.    | MWh       | Ch.   |
| Offered   | Total         | 20,322,546 | +6.1%  | 1,733,407     | +12.1% | 6,445,973     | +0.1%   | 4,609,945   | -6.9% | 2,396,215 | -5%  | 2,238,692 | -16.5% | 1,415,463 | +4.9% |
| Orierea   | Average       | 28,226     | +1,622 | 2,408         | +259   | 8,953         | +12     | 6,403       | -472  | 3,328     | -191 | 3,109     | -615   | 1,966     | +91   |
| Sales     | Total         | 8,833,180  | -3.6%  | 1,310,277     | +6.5%  | 2,151,332     | +13.7%  | 2,173,315   | +3.5% | 684,410   | +11% | 954,971   | -11.0% | 1,030,024 | -2.8% |
| Sales     | Average       | 12,268     | -453   | 1,820         | +110   | 2,988         | +359    | 3,018       | +102  | 951       | +94  | 1,326     | -165   | 1,431     | -41   |
| Purchases | Total         | 11,771,959 | -0.6%  | 1,805,715     | +1.1%  | 3,674,910     | +0.2%   | 1,292,462   | +1.7% | 392,661   | +2%  | 1,188,280 | +0.4%  | 604,638   | -1.0% |
|           | Average       | 16,350     | -99    | 2,508         | +28    | 5,104         | +10     | 1,795       | +30   | 545       | +12  | 1,650     | +6     | 840       | -8    |