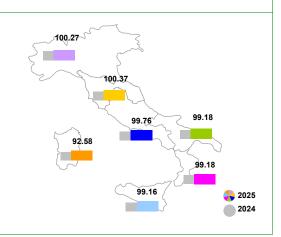

### **Day-Ahead Market (MGP)**

April 2025

|           | Zonal Volumes |            |        |               |        |               |         |             |       |           |      |           |        |           |       |
|-----------|---------------|------------|--------|---------------|--------|---------------|---------|-------------|-------|-----------|------|-----------|--------|-----------|-------|
|           |               | Northern I | IT     | Central North | ern IT | Central South | nern IT | Southern IT |       | Calabria  |      | Sicilia   |        | Sardegna  |       |
|           |               | MWh        | Ch.    | MWh           | Ch.    | MWh           | Ch.     | MWh         | Ch.   | MWh       | Ch.  | MWh       | Ch.    | MWh       | Ch.   |
| Offered   | Total         | 20,322,546 | +6.1%  | 1,733,407     | +12.1% | 6,445,973     | +0.1%   | 4,609,945   | -6.9% | 2,396,215 | -5%  | 2,238,692 | -16.5% | 1,415,463 | +4.9% |
| Orierea   | Average       | 28,226     | +1,622 | 2,408         | +259   | 8,953         | +12     | 6,403       | -472  | 3,328     | -191 | 3,109     | -615   | 1,966     | +91   |
| Sales     | Total         | 8,833,180  | -3.6%  | 1,310,277     | +6.5%  | 2,151,332     | +13.7%  | 2,173,315   | +3.5% | 684,410   | +11% | 954,971   | -11.0% | 1,030,024 | -2.8% |
| Sales     | Average       | 12,268     | -453   | 1,820         | +110   | 2,988         | +359    | 3,018       | +102  | 951       | +94  | 1,326     | -165   | 1,431     | -41   |
| Purchases | Total         | 11,771,959 | -0.6%  | 1,805,715     | +1.1%  | 3,674,910     | +0.2%   | 1,292,462   | +1.7% | 392,661   | +2%  | 1,188,280 | +0.4%  | 604,638   | -1.0% |
|           | Average       | 16,350     | -99    | 2,508         | +28    | 5,104         | +10     | 1,795       | +30   | 545       | +12  | 1,650     | +6     | 840       | -8    |