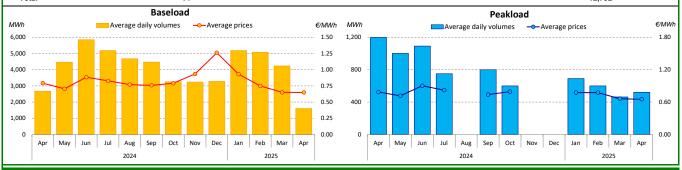

#### April 2025

| 2.10.9000 | Trades Traded Products Price |      |         |         |                 | - Volumes |         |  |
|-----------|------------------------------|------|---------|---------|-----------------|-----------|---------|--|
| Tunalagu  |                              |      | Average | Minimum | Minimum Maximum |           | Volumes |  |
| Typology  | No.                          | No.  | €/MWh   | €/MWh   | €/MWh           | MWh       | MWh/d   |  |
| Baseload  | 11                           | 7/30 | 0.65    | 0.50    | 0.75            | 11,232    | 1,605   |  |
| Peakload  | 3                            | 3/22 | 0.65    | 0.50    | 0.75            | 1,560     | 520     |  |
| Total     | 14                           |      |         |         | <u> </u>        | 12,792    |         |  |