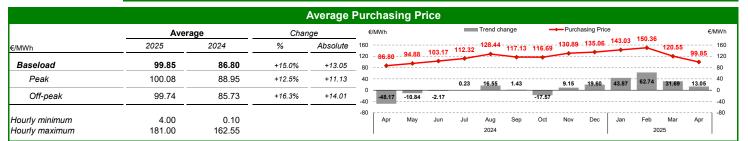

#### April 2025

|             | Average Purcha        |        |            | Volumes<br>MWh |        |
|-------------|-----------------------|--------|------------|----------------|--------|
|             | 2025                  | change | Total      | Average        | change |
| MGP         | 99.85                 | +15.0% | 21,231,607 | 29,488         | +0.9%  |
| MI1         | 99.59<br>(-0.3%)      | +15.0% | 1,305,859  | 1,876          | +11.3% |
| MI2         | <b>98.89</b> (-1.0%)  | +14.1% | 625,234    | 868            | +42.4% |
| МІЗ         | <b>94.19</b> (-3.4%)  | +10.6% | 260,964    | 725            | +20.4% |
| XBID 15 min | <b>100.43</b> (+0.6%) | -      | 387,999    | 539            |        |
| XBID 60 min | 100.43<br>(+0.6%)     | +15.3% | 461,416    | 641            | -42.1% |