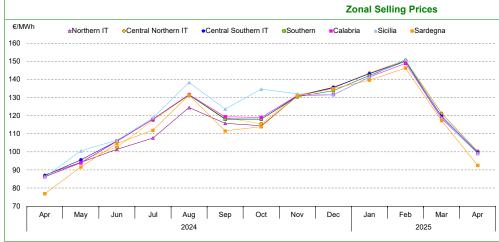

### **Day-Ahead Market (MGP)**

April 2025

|           | Zonal Volumes |            |        |               |        |               |         |             |       |           |      |           |        |           |       |
|-----------|---------------|------------|--------|---------------|--------|---------------|---------|-------------|-------|-----------|------|-----------|--------|-----------|-------|
|           |               | Northern I | IT     | Central North | ern IT | Central South | nern IT | Southern IT |       | Calabria  |      | Sicilia   |        | Sardegna  |       |
|           |               | MWh        | Ch.    | MWh           | Ch.    | MWh           | Ch.     | MWh         | Ch.   | MWh       | Ch.  | MWh       | Ch.    | MWh       | Ch.   |
| Offered   | Total         | 20,322,546 | +6.1%  | 1,733,407     | +12.1% | 6,445,973     | +0.1%   | 4,609,945   | -6.9% | 2,396,215 | -5%  | 2,238,692 | -16.5% | 1,415,463 | +4.9% |
| Orierea   | Average       | 28,226     | +1,622 | 2,408         | +259   | 8,953         | +12     | 6,403       | -472  | 3,328     | -191 | 3,109     | -615   | 1,966     | +91   |
| Sales     | Total         | 8,833,180  | -3.6%  | 1,310,277     | +6.5%  | 2,151,332     | +13.7%  | 2,173,315   | +3.5% | 684,410   | +11% | 954,971   | -11.0% | 1,030,024 | -2.8% |
| Sales     | Average       | 12,268     | -453   | 1,820         | +110   | 2,988         | +359    | 3,018       | +102  | 951       | +94  | 1,326     | -165   | 1,431     | -41   |
| Purchases | Total         | 11,771,959 | -0.6%  | 1,805,715     | +1.1%  | 3,674,910     | +0.2%   | 1,292,462   | +1.7% | 392,661   | +2%  | 1,188,280 | +0.4%  | 604,638   | -1.0% |
|           | Average       | 16,350     | -99    | 2,508         | +28    | 5,104         | +10     | 1,795       | +30   | 545       | +12  | 1,650     | +6     | 840       | -8    |