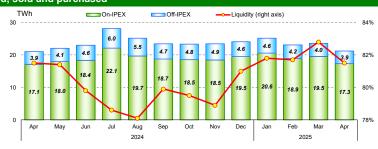

## Day-Ahead Market (MGP)

April 2025

|                          | Electricity | Supply  |        |           |
|--------------------------|-------------|---------|--------|-----------|
| MWh                      | Total       | Average | Change | Structure |
| IPEX                     | 17,313,806  | 24,047  | +1.0%  | 81.5%     |
| Market Participants      | 10,623,912  | 14,755  | +0.9%  | 50.0%     |
| GSE                      | 2,635,276   | 3,660   | -4.8%  | 12.4%     |
| Foreign zones            | 4,054,618   | 5,631   | +5.4%  | 19.1%     |
| Balance of PCE schedules | -           | -       | -      | 0.0%      |
| PCE (including MTE)      | 3,917,804   | 5,441   | +0.5%  | 18.5%     |
| Foreign zones            | 39,483      | 55      | -33.0% | 0.2%      |
| National zones           | 3,878,321   | 5,387   | +1.0%  | 18.3%     |
| Balance of PCE schedules | -           |         |        |           |
| VOLUMES SOLD             | 21,231,611  | 29,488  | +0.9%  | 100.0%    |
| VOLUMES UNSOLD           | 22,173,243  | 30,796  | +2.9%  |           |
| TOTAL SUPPLY             | 43.404.853  | 60.285  | +1.9%  |           |

| Electricity Demand                  |             |         |         |           |  |  |  |  |  |  |
|-------------------------------------|-------------|---------|---------|-----------|--|--|--|--|--|--|
| MWh                                 | Total       | Average | Change  | Structure |  |  |  |  |  |  |
| IPEX                                | 17,313,803  | 24,047  | +1.0%   | 81.5%     |  |  |  |  |  |  |
| Acquirente Unico                    | 412,830     | 573     | -63.7%  | 1.9%      |  |  |  |  |  |  |
| Other market participants           | 13,829,918  | 19,208  | +5.7%   | 65.1%     |  |  |  |  |  |  |
| Pumped-storage plants               | 116,518     | 162     | +49.6%  | 0.5%      |  |  |  |  |  |  |
| Foreign zones                       | 500,623     | 695     | +71.1%  | 2.4%      |  |  |  |  |  |  |
| Balance of PCE schedules            | 2,453,914   | 3,408   | -3.9%   | 11.6%     |  |  |  |  |  |  |
| PCE (including MTE)                 | 3,917,804   | 5,441   | +0.5%   | 18.5%     |  |  |  |  |  |  |
| Foreign zones                       | 360         | 1       | -       | 0.0%      |  |  |  |  |  |  |
| Acquirente Unico - National zones   | 12,360      | 17      | -173.6% | 0.1%      |  |  |  |  |  |  |
| Other participants - National zones | 6,358,999   | 8,832   | -0.7%   | 30.0%     |  |  |  |  |  |  |
| Balance of PCE schedules            | - 2,453,914 |         |         |           |  |  |  |  |  |  |
| VOLUMES PURCHASED                   | 21,231,607  | 29,488  | +0.9%   | 100.0%    |  |  |  |  |  |  |
| VOLUMES UNPURCHASED                 | 1,488,242   | 2,067   | +57.4%  | •         |  |  |  |  |  |  |
| TOTAL DEMAND                        | 22,719,849  | 31,555  | +3.3%   |           |  |  |  |  |  |  |