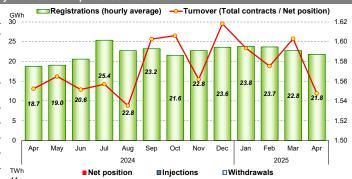

#### **OTC Registration Platform (PCE)**

Fransactions registered with delivery/withdrawal in April 2025 and schedules

|                    | Transactions registered |         |          |           |  |  |  |  |  |
|--------------------|-------------------------|---------|----------|-----------|--|--|--|--|--|
| MWh                | Total                   | Average | Change   | Structure |  |  |  |  |  |
| Base-load          | 2,137,238               | 2,968   | +2.4%    | 13.6%     |  |  |  |  |  |
| Off-peak           | 0                       | 0       | -100.0%  | 0.0%      |  |  |  |  |  |
| Peak-load          | 6,468                   | 9       | +72.8%   | 0.0%      |  |  |  |  |  |
| Week-end           | -                       |         | <u> </u> |           |  |  |  |  |  |
| Total Standard     | 2,143,706               | 2,977   | +2.0%    | 13.7%     |  |  |  |  |  |
| Total Non-standard | 13,504,360              | 18,756  | +19.4%   | 86.2%     |  |  |  |  |  |
| PCE bilaterals     | 15,648,067              | 21,733  | +16.7%   | 99.8%     |  |  |  |  |  |
| MTE                | 10,800                  | 15      | +161.6%  | 0.1%      |  |  |  |  |  |
| MPEG               | 12,792                  | 18      | -82.4%   | 0.1%      |  |  |  |  |  |
| PCE Total          | 15,671,659              | 21,766  | +16.2%   | 100.0%    |  |  |  |  |  |
| Net position       | 10,125,311              | 14,063  | +16.6%   |           |  |  |  |  |  |

|                      | Schedules |        |           |          |  |  |  |  |
|----------------------|-----------|--------|-----------|----------|--|--|--|--|
|                      | Injection | ons    | Withdra   | wals     |  |  |  |  |
|                      | Total     | Change | Total     | Change   |  |  |  |  |
| Requested            | 5,120,104 | 13.1%  | 6,371,841 | -1.2%    |  |  |  |  |
| Rejected             | 1,202,300 | +91.4% | 123       | 10040.6% |  |  |  |  |
| Registered           | 3,917,804 | +0.5%  | 6,371,719 | -1.2%    |  |  |  |  |
| Scheduled deviations | 6,207,507 | +29.7% | 3,753,592 | +67.9%   |  |  |  |  |
| Balance of schedules | -         | -      | 2,453,914 | -3.9%    |  |  |  |  |